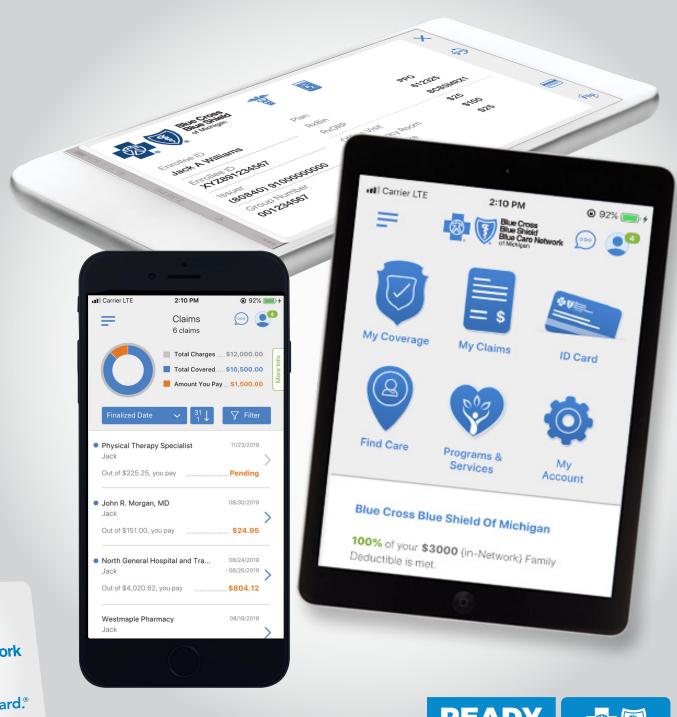

## Your health care plan at your fingertips

- Check your coverage, claims and balances.
- Show and share your virtual member ID card.
- Find in-network care and compare costs.\*
- Check hospital and doctor quality.
- Find health care providers that offer virtual visits.

## Register your member account:

Go to bcbsm.com/register.
Or text REGISTER to 222764.

Get the app.

If you need help registering for your account, call the Web Support Help Line at 1-888-417-3479.

\*Cost estimates for certain services are available to most non-Medicare members.