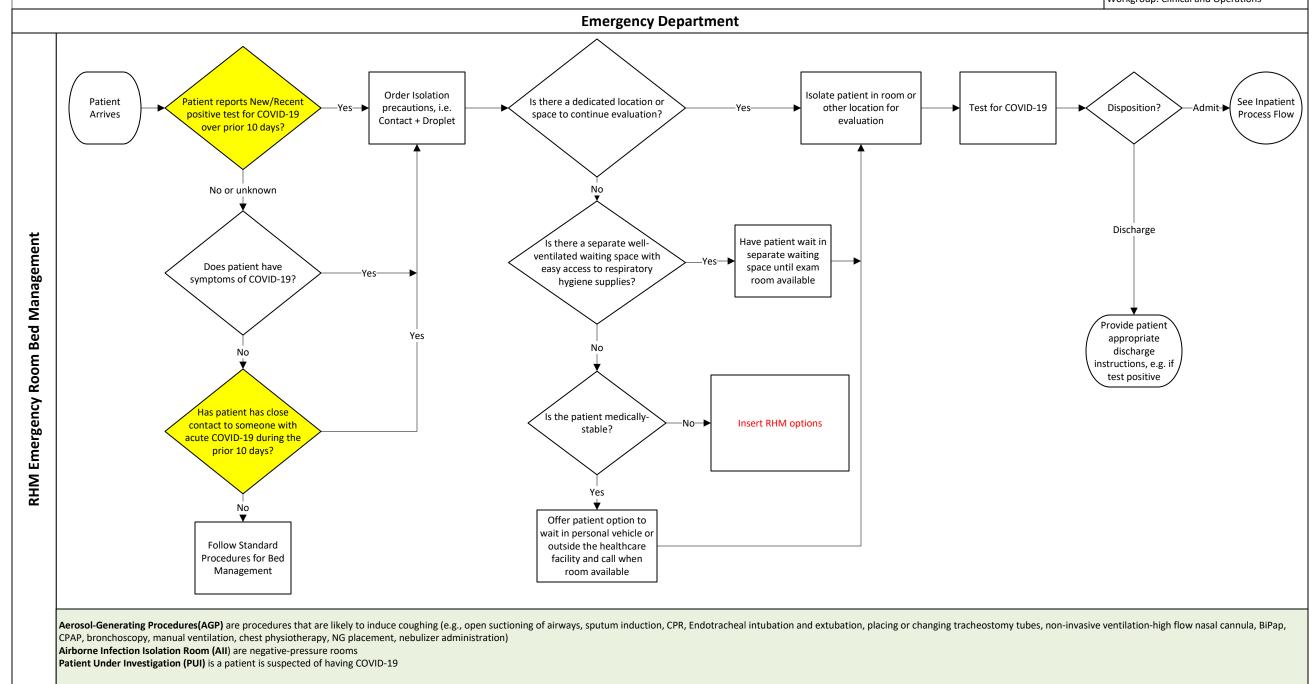

## **COVID-19 Bed Management**

UNIVERSAL: This guide should be used for all COVID patients regardless of Ministry COVID Levels

Created: April 1, 2020 Modified: December 16, 2022 Owner: Director, Infection Prevention and Control Workgroup: Clinical and Operations

## **COVID-19 Bed Management**

UNIVERSAL: This guide should be used for all COVID patients regardless of Ministry COVID Levels

Created: April 1, 2020 Modified: April 21, 2022 Owner: Director, Infection Prevention and Control Workgroup: Clinical and Operations