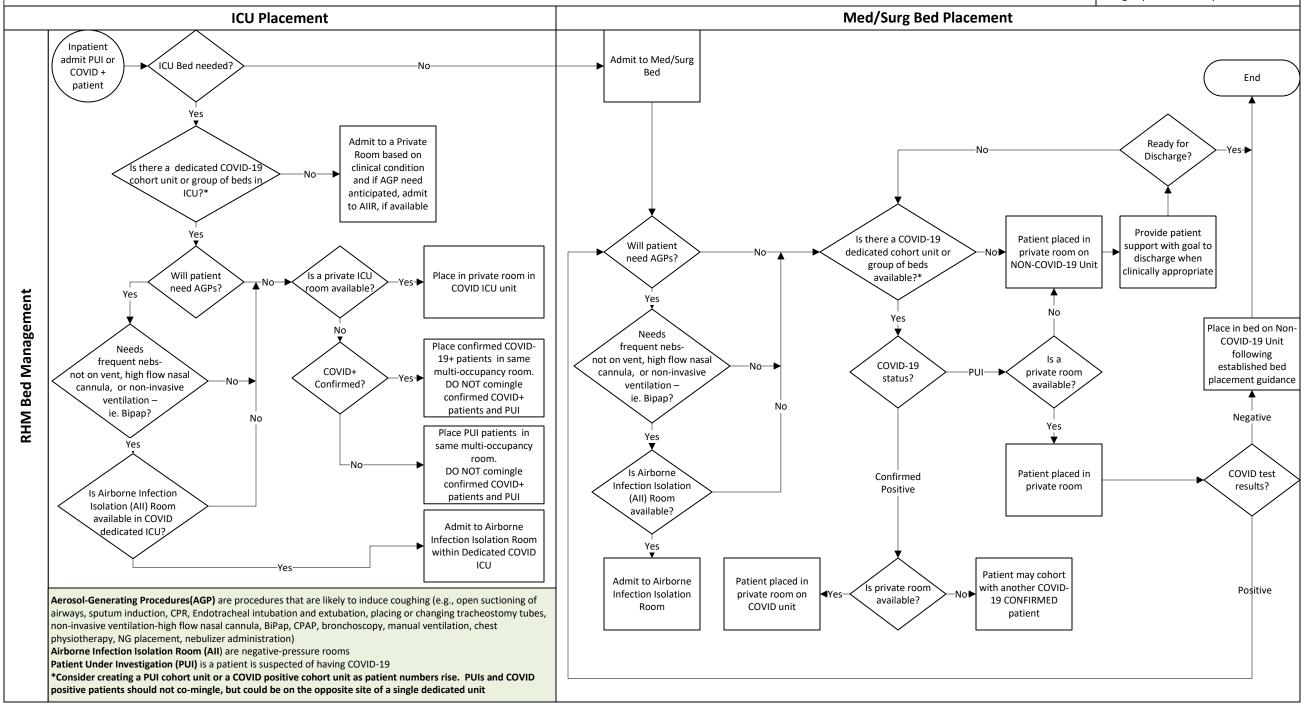

©2022 Trinity Health - Livonia, MI. Trinity Health Confidential

\*Consider creating cohort units as needed. COVID-19 positive patients and PUI should not comingle, but may be on the opposite site of unit