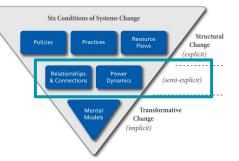

### **Relationships and Power Dynamics**

Transforming a system is about transforming the relationships between people who make up the system.

Far too often, organizations, groups, and individuals working on the exact same social problems work in isolation from each other. Simply bringing people into relationship can create huge impact.

Example: Chronic Houselessness in Los Angeles.

 Permanent supportive housing has been vetted as a solution (housing + social services), but multiple government agencies not working with each other prior to this project led to blaming one another for Sthree growsings Socies Change, population stems Change,