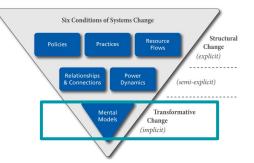

### **Six Conditions of System Change**

#### SYSTEMS CHANGE CONDITIONS—DEFINITIONS

**Policies:** Government, institutional and organizational rules, regulations, and priorities that guide the entity's own and others' actions.

**Practices:** Espoused activities of institutions, coalitions, networks, and other entities targeted to improving social and environmental progress. Also, within the entity, the procedures, guidelines, or informal shared habits that comprise their work.

**Resource Flows:** How money, people, knowledge, information, and other assets such as infrastructure are allocated and distributed.

**Relationships & Connections:** Quality of connections and communication occurring among actors in the system, especially among those with differing histories and viewpoints.

**Power Dynamics:** The distribution of decision-making power, authority, and both formal and informal influence among individuals and organizations.

**Mental Models:** Habits of thought—deeply held beliefs and assumptions and taken-for-granted ways of operating that influence how we think, what we do, and how we talk.

Source: Reimagining Social Change, The Water of Systems Change $_8$ 