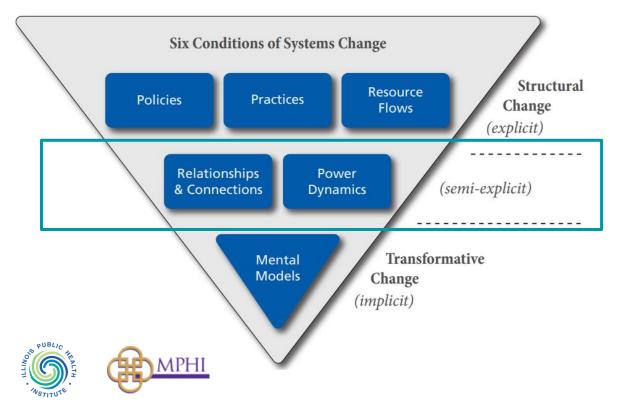

### **Six Conditions of System Change**

#### SYSTEMS CHANGE CONDITIONS—DEFINITIONS

**Policies:** Government, institutional and organizational rules, regulations, and priorities that guide the entity's own and others' actions.

**Practices:** Espoused activities of institutions, coalitions, networks, and other entities targeted to improving social and environmental progress. Also, within the entity, the procedures, guidelines, or informal shared habits that comprise their work.

**Resource Flows:** How money, people, knowledge, information, and other assets such as infrastructure are allocated and distributed.

**Relationships & Connections:** Quality of connections and communication occurring among actors in the system, especially among those with differing histories and viewpoints.

**Power Dynamics:** The distribution of decision-making power, authority, and both formal and informal influence among individuals and organizations.

**Mental Models:** Habits of thought—deeply held beliefs and assumptions and taken-for-granted ways of operating that influence how we think, what we do, and how we talk.

Source: Reimagining Social Change, The Water of Systems Change $_8$ 

### **Relationships and Power Dynamics**

Transforming a system is about transforming the relationships between people who make up the system.

Far too often, organizations, groups, and individuals working on the exact same social problems work in isolation from each other. Simply bringing people into relationship can create huge impact.