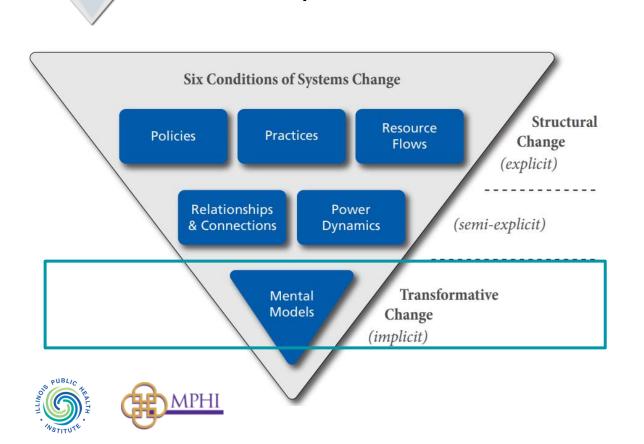

### **Six Conditions of System Change**

#### SYSTEMS CHANGE CONDITIONS—DEFINITIONS

**Policies:** Government, institutional and organizational rules, regulations, and priorities that guide the entity's own and others' actions.

**Practices:** Espoused activities of institutions, coalitions, networks, and other entities targeted to improving social and environmental progress. Also, within the entity, the procedures, guidelines, or informal shared habits that comprise their work.

**Resource Flows:** How money, people, knowledge, information, and other assets such as infrastructure are allocated and distributed.

**Relationships & Connections:** Quality of connections and communication occurring among actors in the system, especially among those with differing histories and viewpoints.

**Power Dynamics:** The distribution of decision-making power, authority, and both formal and informal influence among individuals and organizations.

**Mental Models:** Habits of thought—deeply held beliefs and assumptions and taken-for-granted ways of operating that influence how we think, what we do, and how we talk.

Source: Reimagining Social Change, The Water of Systems Change $_8$ 

### **Mental Models**

The Implicit

Mental models are foundational drivers of activity in any system. Unless funders and grantees can learn to work at this level, changes in the other two levels will, at best, be temporary or incomplete.

Our mental models shape the meaning we assign to external data and events and guide our participation in public discourse.