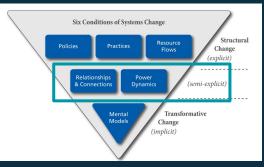

### **Six Conditions of System Change**

#### SYSTEMS CHANGE CONDITIONS—DEFINITIONS

**Policies:** Government, institutional and organizational rules, regulations, and priorities that guide the entity's own and others' actions.

**Practices:** Espoused activities of institutions, coalitions, networks, and other entities targeted to improving social and environmental progress. Also, within the entity, the procedures, guidelines, or informal shared habits that comprise their work.

**Resource Flows:** How money, people, knowledge, information, and other assets such as infrastructure are allocated and distributed.

**Relationships & Connections:** Quality of connections and communication occurring among actors in the system, especially among those with differing histories and viewpoints.

**Power Dynamics:** The distribution of decision-making power, authority, and both formal and informal influence among individuals and organizations.

**Mental Models:** Habits of thought—deeply held beliefs and assumptions and taken-for-granted ways of operating that influence how we think, what we do, and how we talk.

Source: Reimagining Social Change, The Water of Systems Change $_8$ 