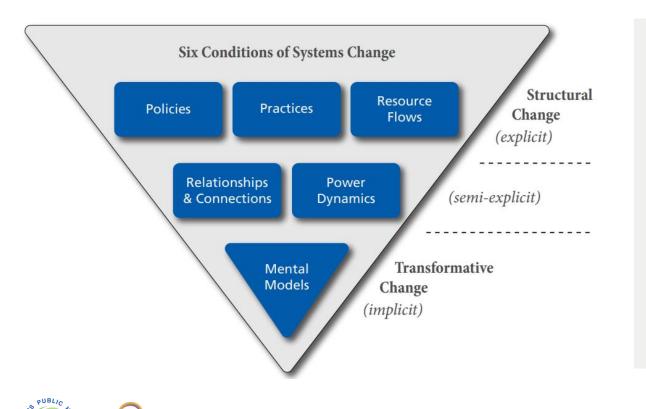

### **Six Conditions of System Change**

#### SYSTEMS CHANGE CONDITIONS—DEFINITIONS

**Policies:** Government, institutional and organizational rules, regulations, and priorities that guide the entity's own and others' actions.

**Practices:** Espoused activities of institutions, coalitions, networks, and other entities targeted to improving social and environmental progress. Also, within the entity, the procedures, guidelines, or informal shared habits that comprise their work.

**Resource Flows:** How money, people, knowledge, information, and other assets such as infrastructure are allocated and distributed.

**Relationships & Connections:** Quality of connections and communication occurring among actors in the system, especially among those with differing histories and viewpoints.

**Power Dynamics:** The distribution of decision-making power, authority, and both formal and informal influence among individuals and organizations.

**Mental Models:** Habits of thought—deeply held beliefs and assumptions and taken-for-granted ways of operating that influence how we think, what we do, and how we talk.