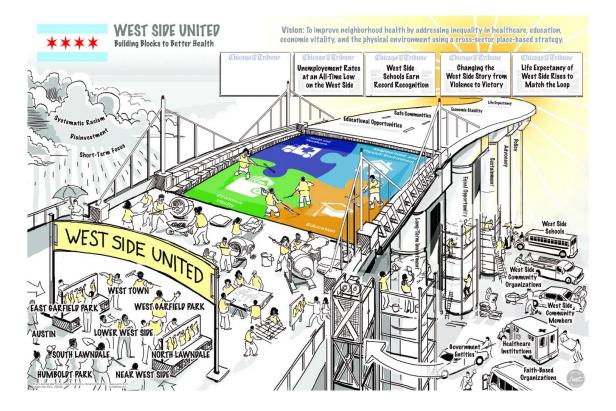

### West Side United - What is it?

In 2018, a collaborative of six hospitals in Chicago coming together to address the 20 year life expectancy gap between the downtown area and the West Side (where Latine and Black communities are demographically placed). *https://youtu.be/H8niAWIwKBk* 

#### Healthcare:

- Created a hypertension mgmt advisory group
- Created a maternal child health advisory group
- Provided grants for CHW's and Mental Health initiatives (>\$250,000).
- Lived Environment:
  - Co-created a food is medicine program for patients and community members who are food insecure.
- Economic Vitality:
  - Created a pool of dollars for yearly business grants (> 3 million)
  - Invested in a CDFI for West Side projects
  - Created and managed a new procurement process for supplies to come from the WS.
  - Invested in a linen facility on the West Side to create jobs.
  - Created an MA pathway program for hospital staff in non clinical roles.
- Education:
  - Created a cluster of health investment for one elementary school to receive wraparound services.
  - Created >200 added internship seats and focused on hiring Black boys and undocumented students.

### West Side United - Relationships & Connections