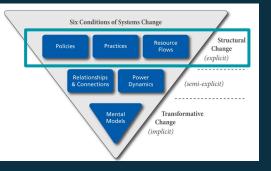

### **Six Conditions of System Change**

#### SYSTEMS CHANGE CONDITIONS—DEFINITIONS

**Policies:** Government, institutional and organizational rules, regulations, and priorities that guide the entity's own and others' actions.

**Practices:** Espoused activities of institutions, coalitions, networks, and other entities targeted to improving social and environmental progress. Also, within the entity, the procedures, guidelines, or informal shared habits that comprise their work.

**Resource Flows:** How money, people, knowledge, information, and other assets such as infrastructure are allocated and distributed.

**Relationships & Connections:** Quality of connections and communication occurring among actors in the system, especially among those with differing histories and viewpoints.

**Power Dynamics:** The distribution of decision-making power, authority, and both formal and informal influence among individuals and organizations.

**Mental Models:** Habits of thought—deeply held beliefs and assumptions and taken-for-granted ways of operating that influence how we think, what we do, and how we talk.

Source: Reimagining Social Change, The Water of Systems Change $_8$ 