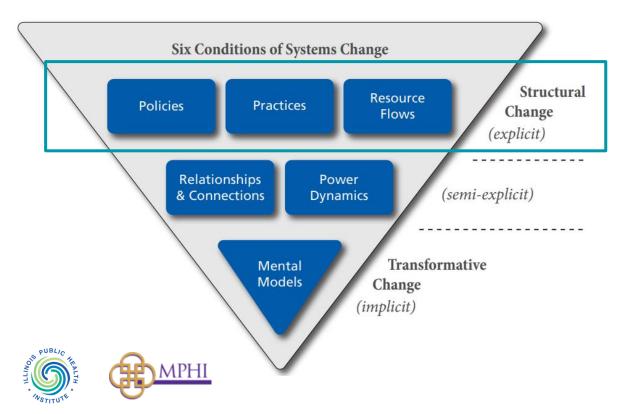

### **Six Conditions of System Change**

#### SYSTEMS CHANGE CONDITIONS—DEFINITIONS

**Policies:** Government, institutional and organizational rules, regulations, and priorities that guide the entity's own and others' actions.

**Practices:** Espoused activities of institutions, coalitions, networks, and other entities targeted to improving social and environmental progress. Also, within the entity, the procedures, guidelines, or informal shared habits that comprise their work.

**Resource Flows:** How money, people, knowledge, information, and other assets such as infrastructure are allocated and distributed.

**Relationships & Connections:** Quality of connections and communication occurring among actors in the system, especially among those with differing histories and viewpoints.

**Power Dynamics:** The distribution of decision-making power, authority, and both formal and informal influence among individuals and organizations.

**Mental Models:** Habits of thought—deeply held beliefs and assumptions and taken-for-granted ways of operating that influence how we think, what we do, and how we talk.

Source: Reimagining Social Change, The Water of Systems Change $_8$ 

### **Policies, Practices, and Resource Flows**

Foundations, nonprofits, and other social sector actors have long worked at the first level to inform government policy, promote more effective practices, and direct human and financial resources toward their chosen goals.