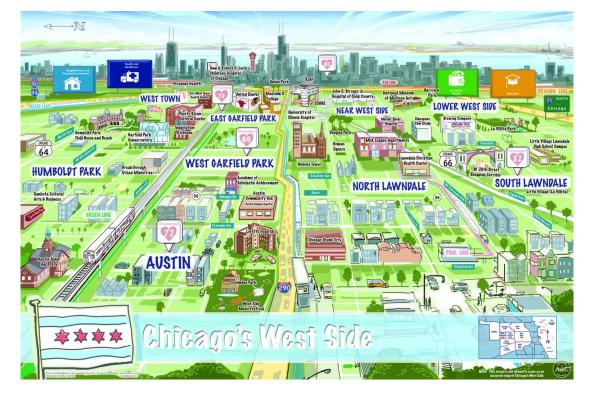

### West Side United - What is it?

In 2018, a collaborative of six hospitals in Chicago coming together to address the 20 year life expectancy gap between the downtown area and the West Side (where Latine and Black communities are demographically placed). *https://youtu.be/H8niAWIwKBk* 

#### Healthcare:

- Created a hypertension mgmt advisory group
- Created a maternal child health advisory group
- Provided grants for CHW's and Mental Health initiatives (>\$250,000).
- Lived Environment:
  - Co-created a food is medicine program for patients and community members who are food insecure.
- Economic Vitality:
  - Created a pool of dollars for yearly business grants (> 3 million)
  - Invested in a CDFI for West Side projects
  - Created and managed a new procurement process for supplies to come from the WS.
  - Invested in a linen facility on the West Side to create jobs.
  - Created an MA pathway program for hospital staff in non clinical roles.
- Education:
  - Created a cluster of health investment for one elementary school to receive wraparound services.
  - Created >200 added internship seats and focused on hiring Black boys and undocumented students.